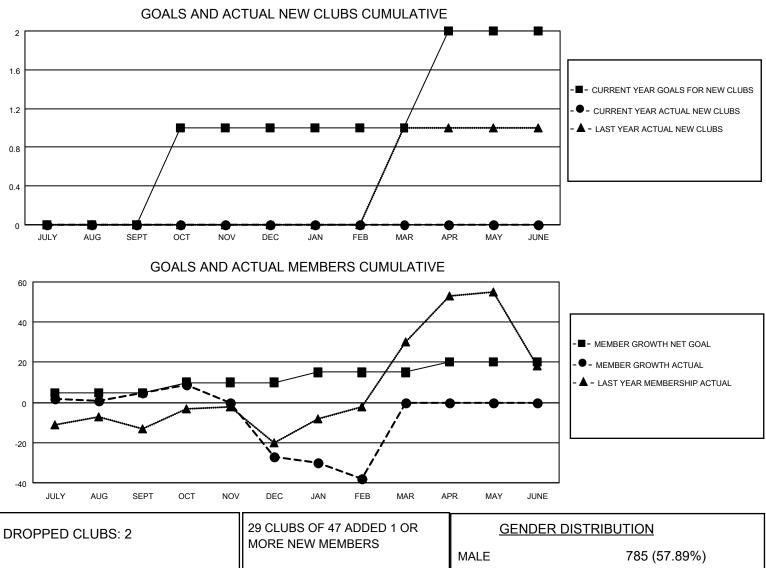

## LOCATION WASHINGTON

District 19 H

Results as of: 2/28/2023

| Clubs                 |               |           |               | Members               |                        |                         |                                                    |
|-----------------------|---------------|-----------|---------------|-----------------------|------------------------|-------------------------|----------------------------------------------------|
| RESULTS FOR 2022-2023 |               |           |               | RESULTS FOR 2022-2023 |                        |                         |                                                    |
| QUARTER               | NEW CLUB GOAL | NEW CLUBS | DROPPED CLUBS | QUARTER               | BER GROWTH NET<br>GOAL | MEMBER GROWTH<br>ACTUAL | DROPPED<br>MEMBERS ACTUAL<br>(including transfers) |
| JULY/AUG/SEPT         | 0             | 0         | 1             | JULY/AUG/SEPT         | 5                      | 38                      | 28                                                 |
| OCT/NOV/DEC           | 1             | 0         | 1             | OCT/NOV/DEC           | 5                      | 39                      | 66                                                 |
| JAN/FEB/MAR           | 0             | 0         | 0             | JAN/FEB/MAR           | 5                      | 19                      | 27                                                 |
| APR/MAY/JUNE          | 1             | 0         | 0             | APR/MAY/JUNE          | 5                      | 0                       | 0                                                  |

| DROFFED CLOBS. 2 |     | MORE NEW MEMBERS          | MALE<br>FEMALE                     | 785 (57.89%)<br>571 (42.11%) |
|------------------|-----|---------------------------|------------------------------------|------------------------------|
| DROPPED MEMBERS  |     |                           | NON BINARY<br>PREFER NOT TO ANSWER | 0 (0.00%)<br>0 (0.00%)       |
| DECEASED         | 19  |                           |                                    |                              |
| CLUB CANCELLED   | 10  | CLICK HERE FOR CUMULATIVE | TOTAL FAMILY UNIT MEMBERS          | 340                          |
| OTHER            | 92  | MEMBERSHIP DATA           |                                    |                              |
| TOTAL            | 121 |                           | FAMILY MEMBERS PAYING HA           | LF DUES 174                  |
|                  |     |                           |                                    |                              |